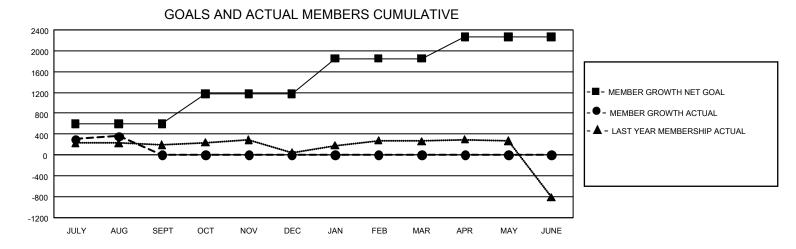

## GAT MONTHLY MEMBERSHIP PROGRESS REPORT

GMT Constitutional Area 5 - J, Group I

REPORT DOES NOT INCLUDE CLUBS IN UNDISTRICTED AREAS.

| Clubs                 |               |           |               | Members               |                          |                         |                                                    |
|-----------------------|---------------|-----------|---------------|-----------------------|--------------------------|-------------------------|----------------------------------------------------|
| RESULTS FOR 2022-2023 |               |           |               | RESULTS FOR 2022-2023 |                          |                         |                                                    |
| QUARTER               | NEW CLUB GOAL | NEW CLUBS | DROPPED CLUBS |                       | EMBER GROWTH NET<br>GOAL | MEMBER GROWTH<br>ACTUAL | DROPPED MEMBERS<br>ACTUAL (including<br>transfers) |
| JULY/AUG/SEPT         | - 9           | 0         | 0             | JULY/AUG/SEPT         | - 600                    | 686                     | 296                                                |
| OCT/NOV/DEC           | 9             | 0         | 0             | OCT/NOV/DEC           | 570                      | 0                       | 0                                                  |
| JAN/FEB/MAR           | 33            | 0         | 0             | JAN/FEB/MAR           | 680                      | 0                       | 0                                                  |
| APR/MAY/JUNE          | 21            | 0         | 0             | APR/MAY/JUNE          | 420                      | 0                       | 0                                                  |