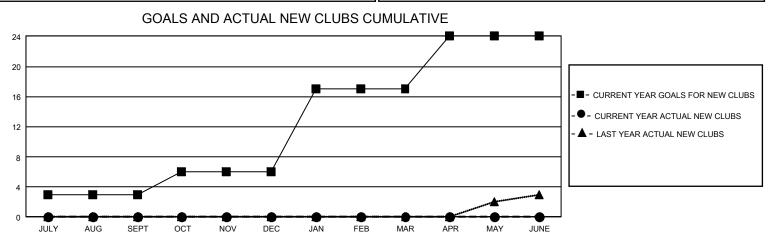

## GAT MONTHLY MEMBERSHIP PROGRESS REPORT

GMT Constitutional Area 5 - J, Group I

REPORT DOES NOT INCLUDE CLUBS IN UNDISTRICTED AREAS.

| Clubs                 |               |           |               | Members               |                          |                         |                                                    |
|-----------------------|---------------|-----------|---------------|-----------------------|--------------------------|-------------------------|----------------------------------------------------|
| RESULTS FOR 2022-2023 |               |           |               | RESULTS FOR 2022-2023 |                          |                         |                                                    |
| QUARTER               | NEW CLUB GOAL | NEW CLUBS | DROPPED CLUBS |                       | EMBER GROWTH NET<br>GOAL | MEMBER GROWTH<br>ACTUAL | DROPPED MEMBERS<br>ACTUAL (including<br>transfers) |
| JULY/AUG/SEPT         | - 9           | 0         | 0             | JULY/AUG/SEPT         | - 600                    | 686                     | 296                                                |
| OCT/NOV/DEC           | 9             | 0         | 0             | OCT/NOV/DEC           | 570                      | 0                       | 0                                                  |
| JAN/FEB/MAR           | 33            | 0         | 0             | JAN/FEB/MAR           | 680                      | 0                       | 0                                                  |
| APR/MAY/JUNE          | 21            | 0         | 0             | APR/MAY/JUNE          | 420                      | 0                       | 0                                                  |